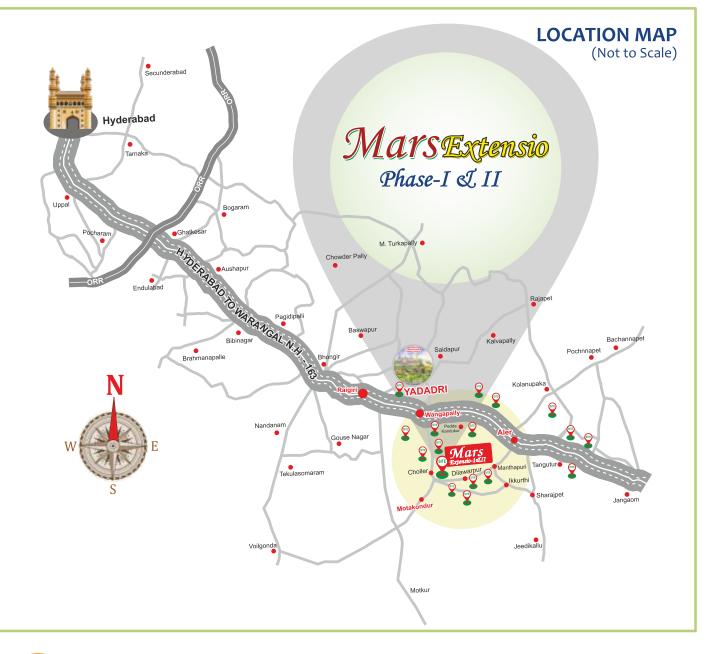

**WEEKEND** 

HOMES

**Mars Extensio** is conveniently located along the Hyderabad to Warangal NH-163 (Deccan to Delhi National Highway), making it easily accessible and an ideal location for both residential and commercial purposes. The project is located near Telangana's biggest pilgrim Centre, Lord Sri Lakshmi Narasimha Swamy Temple Yadadri, also known as Telangana Tirupathi. Our projects are also located in the fast-growing industrial growth corridor in India, ensuring high returns on investment.

VILLA

**PLOTS** 

**OPEN** 

**PLOTS** 

Dreams Become Reality

Walkable distance to Bus Stop & Railway Station.

Hyderabad to Warangal N.H.-163 @ Marrigudem, Near Yadadri Temple.