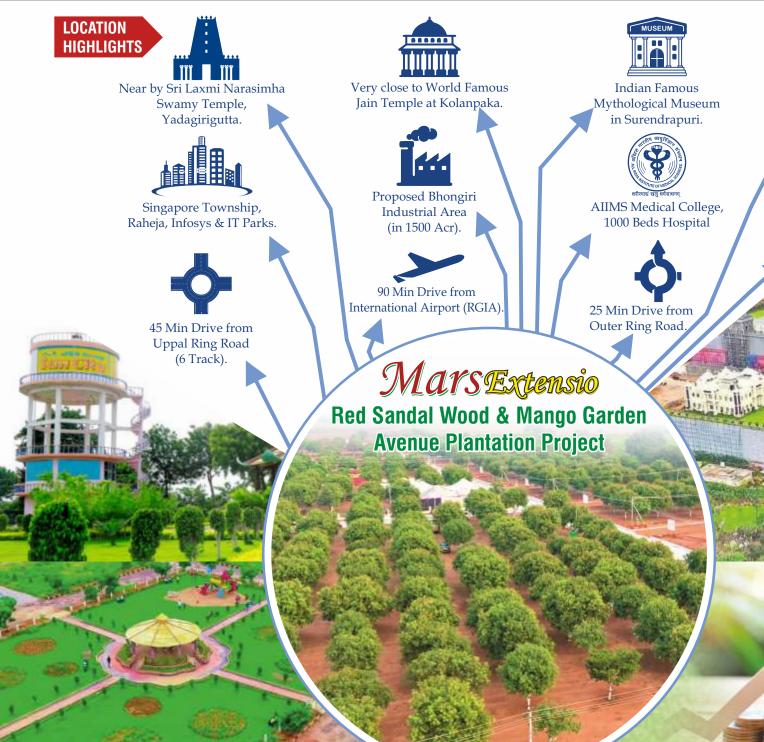

P0200001694

P0200001695

**JSR Group Sun City** proudly presents Mars Extensio, an exceptional and eco-friendly gated community that offers premium open plots, villa plots for sale. This venture is situated in Marrigudem, a neighbourhood of Yadagirigutta Temple, and has received DTCP and RERA approvals, ensuring reliability and authenticity.

**WEEKEND** 

HOMES

**Mars Extensio** is conveniently located along the Hyderabad to Warangal NH-163 (Deccan to Delhi National Highway), making it easily accessible and an ideal location for both residential and commercial purposes. The project is located near Telangana's biggest pilgrim Centre, Lord Sri Lakshmi Narasimha Swamy Temple Yadadri, also known as Telangana Tirupathi. Our projects are also located in the fast-growing industrial growth corridor in India, ensuring high returns on investment.